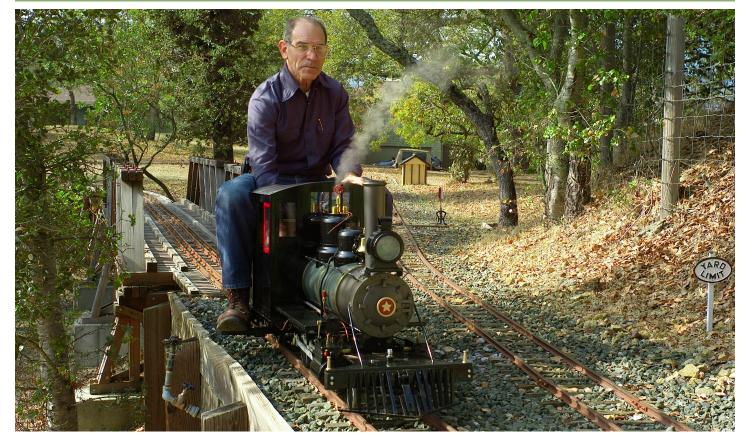

The model is large enough for the driver to sit on the rear tank when driving. Special care has been taken to get the controls as close as possible to full size practice, the driving experience should be as good as the real thing!

This is a large powerful locomotive and a pleasure to drive, invoking the atmosphere of a bygone era in narrow gauge short line railroading.

| SPECIFICATIONS |                             |
|----------------|-----------------------------|
| Scale          | 2 ½"                        |
| Gauge          | 7 ½" / 7 ¼"                 |
| Mini. radius   | 25'                         |
| Dimensions     | 69.68"L x 17.12"W x 25.98"H |
| Drive wheels   | 5.91" dia.                  |
| Construction   | Stainless steel & steel     |
| Power          | Live steam, butane fired    |
| Boiler         | Copper                      |
| Cylinder       | Two cylinders               |
| Working        | 90 psi                      |
| pressure       |                             |
| Features       | Two safety valves           |
|                | Pressure gauge              |
|                | Working machined brass bell |
|                | Steam whistle               |
|                | Water level gauge           |
|                | Lubricator                  |
|                | Double ram water pump       |
|                | Water blow down valve       |
|                |                             |