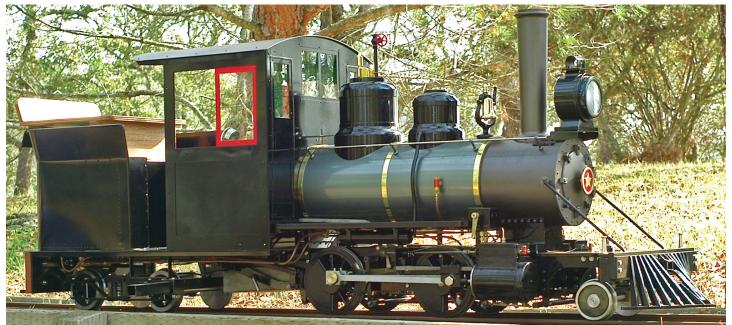

## **FORNEY 2-4-4**

The Forney design was originally developed for use on the elevated railroads in New York and Chicago, it had a short wheel base to take the sharp curves with a truck under the tank to increase stability. The result was a very versatile locomotive design, and although soon replaced by electric traction on the elevated suburban lines it rapidly proved popular with other railroads.

In particular the narrow gauge 3ft lines on Plantations in the south and 2ft lines in Maine took to the Forney, improving it still further with the addition of an extra pony truck at the front. Our model is based on this final incarnation of the design.

The model is large enough for the driver to sit on the rear tank when driving. Special care has been taken to get the controls as close as possible to full size practice, the driving experience should be as good as the real thing!

This is a large powerful locomotive and a pleasure to drive, invoking the atmosphere of a bygone era in narrow gauge short line railroading.

| SPECIFICATIONS |                             |
|----------------|-----------------------------|
| Scale          | 2 ½"                        |
| Gauge          | 7 ½" / 7 ¼"                 |
| Mini. radius   | 25'                         |
| Dimensions     | 69.68"L x 17.12"W x 25.98"H |
| Drive wheels   | 5.91" dia.                  |
| Construction   | Stainless steel & steel     |
| Power          | Live steam, butane fired    |
| Boiler         | Copper                      |
| Cylinder       | Two cylinders               |
| Working        | 90 psi                      |
| pressure       |                             |
| Features       | Two safety valves           |
|                | Pressure gauge              |
|                | Working machined brass bell |
|                | Steam whistle               |
|                | Water level gauge           |
|                | Lubricator                  |
|                | Double ram water pump       |
|                | Water blow down valve       |
|                |                             |