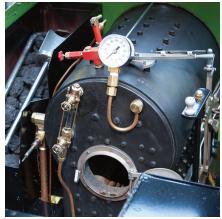

This is a large powerful locomotive and a pleasure to drive, invoking the atmosphere of a bygone era in narrow gauge short line railroading.

| SPECIFICATIONS |                             |
|----------------|-----------------------------|
| Scale          | 2 ½"                        |
| Gauge          | 7 ½" / 7 ¼"                 |
| Mini. radius   | 25'                         |
| Dimensions     | 69.68"L x 17.12"W x 25.98"H |
| Drive wheels   | 5.91" dia.                  |
| Construction   | Stainless steel & steel     |
| Power          | Live steam, butane fired    |
| Boiler         | Copper                      |
| Cylinder       | Two cylinders               |
| Working        | 90 psi                      |
| pressure       |                             |
| Features       | Two safety valves           |
|                | Pressure gauge              |
|                | Working machined brass bell |
|                | Steam whistle               |
|                | Water level gauge           |
|                | Lubricator                  |
|                | Double ram water pump       |
|                | Water blow down valve       |
|                |                             |