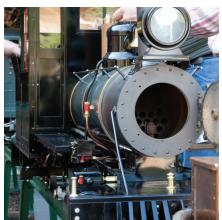

## **FORNEY 2-4-4**

Double ram water pump

Smoke box

| ORDER INFORMATION |                                          |
|-------------------|------------------------------------------|
| Sku               | Description                              |
| T793-01           | Forney 2-4-4, Coal Fired, 7 ½" Gauge     |
| T793-02           | Forney 2-4-4, Coal Fired, 7 1/4" Gauge   |
| T795-01           | Forney w/ Tender, Coal Fired, 7 ½" Gauge |